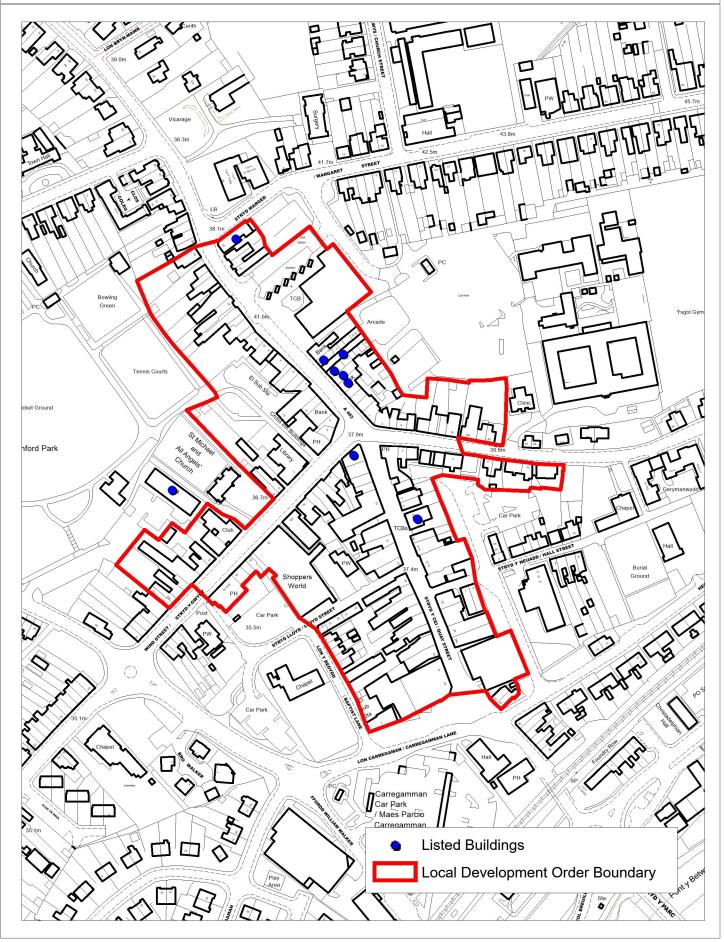

## **Schedule of Appendices**

Plan 1 – Draft Local Development Order Area

Plan 2 – Listed Buildings

Plan 3 – Development Advice Map – Flood Risk.

## **Listed Buildings**

Compiled by on 23 October 2020

Cyngor Sir Caerfyrddin, Gwasanaethau Cynllunio, Adran Amgylchedd 3 Heol Spilman, Caerfyddrin, SA31 1LE

Carmarthenshire County Council Planning Services, Environment Department 3 Spilman Street, Carmarthen, SA31 1LE

Scale 1:2500