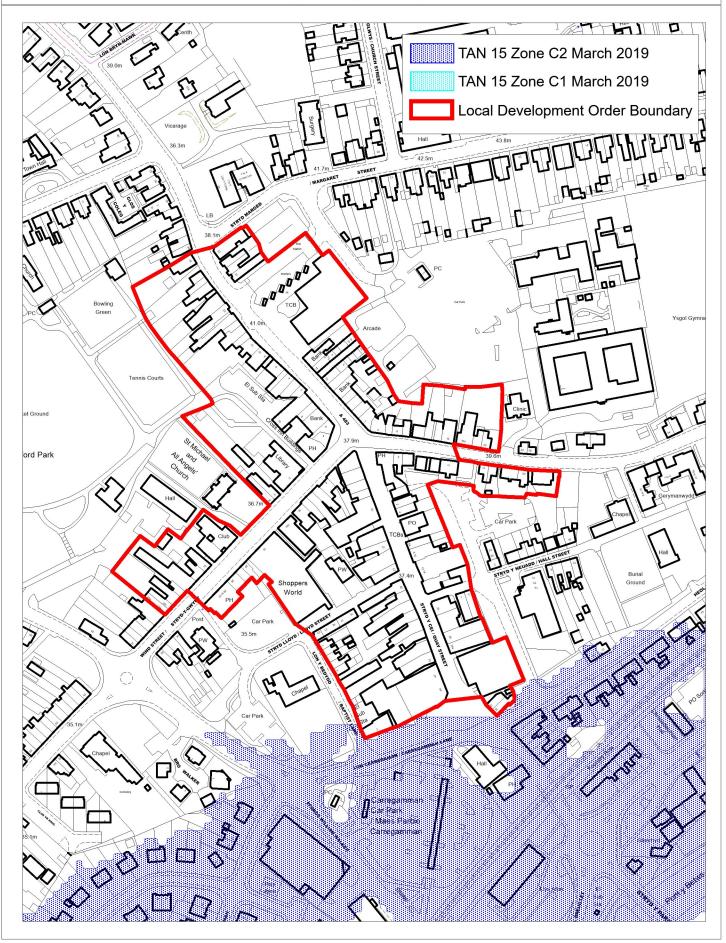

## **Schedule of Appendices**

Plan 1 – Draft Local Development Order Area

Plan 2 – Listed Buildings

Plan 3 – Development Advice Map – Flood Risk.

## **Development Advice Map** Flood Risk

Compiled by on 23 October 2020

Cyngor Sir Caerfyrddin, Gwasanaethau Cynllunio, Adran Amgylchedd 3 Heol Spilman, Caerfyddrin, SA31 1LE

Carmarthenshire County Council Planning Services, Environment Department 3 Spilman Street, Carmarthen, SA31 1LE

Scale 1:2500